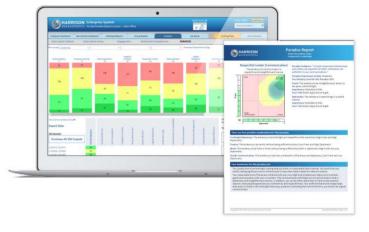

- Harrison provides you with a language to describe **observable and measurable** behaviours for coaching interventions.
- The Harrison behavioural matrix explores behavioural connections and focuses your coaching on the **areas of greatest growth.**
- Enjoyment Performance Theory targets what your clients **will actually do** as opposed to what they could potentially do.
- Paradox Theory provides meaningful insight into how often and how deeply **stress** affects your client.

The Harrison suite of reports gives you **multiple views** of your client's behavioural data and allows you to **customize your coaching data** to your individual requirements.

Maureen Sullivan Training Phone +353 86 283 7866 Email maureen@maureensullivan.ie https://maureensullivan.harrisonassessments.eu