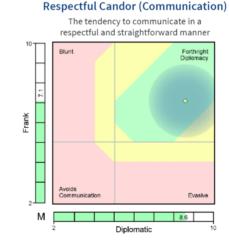

## Why Choose Harrison for your Executive Team Development?

Based on twelve essential leadership behavioural competencies, **Paradox Mastery Technology** is unique in its ability to display whether strong traits are really strengths or whether they are potential derailers. To truly develop performance, individuals must first **understand their own behavioural preferences**; recognize and build on their behavioural strengths, while acknowledging the perception of behavioural weaknesses as they relate to a leadership role.

#### **Organizational Analytics**

Top down, bottom up or any combination in between, segment and visualize your organizational data in ways that make it **easy to understand** where the **opportunities and challenges** lie. Dashboards are available for analysis of Employee Engagement, Behavioural Competencies, and Paradox Mastery. Harrison Assessments Analytics provides a **discovery tool** like no other in the industry.