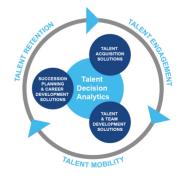

#### **Harrison Talent Life Cycle Solutions**

Harrison Assessments uses predictive analytics to help organizations acquire, develop, lead and engage their talent. This comprehensive Talent Decision Analytics provides the intelligence needed throughout the talent life cycle to build effective teams and develop, engage and retain key talent. Contact us to learn how we help organizations make great decisions.